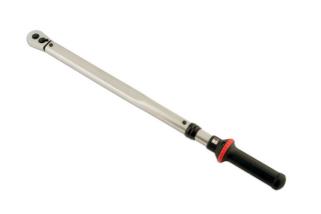

## Torque Wrench 1/2"D 80 - 400Nm

Dual scale torque wrench, with ratchet function for quick clockwise torque operation. Featuring a magnified window for the torque setting, with an additional micro-adjustment window, this torque wrench is easily adjusted using the locking button in the handle end.

## **Additional Information**

- Range: 80 400Nm (60 300lb-ft).
- 45 teeth ratchet mechanism; 1/2"D x 680mm long.
- · An audible signal when the desired torque value is achieved.
- Accuracy: ±3% tolerance from the set scale value.
- Manufactured and certificated to ISO6789-1: 2017. Supplied in moulded case for storage.